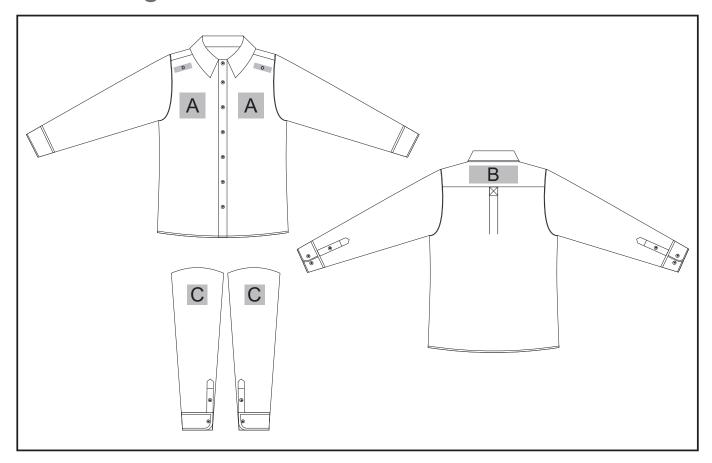

#### **Position A**

- 1. Embroidery (EMB) 9 colours Size: 100mm diameter
- 2. Screen Print (SC) 1 colours Size: 100mm wide x 60mm high
- 3. Digital Transfer Clothing (DTC) Full colour Size: 100mm wide x 100mm high

#### **Position B**

- 1. Embroidery (EMB) 9 colours Size: 200mm wide x 80mm high
- 2. Screen Print (SC) 1 colours Size: 200mm wide x 70mm high
- 3. Digital Transfer Clothing (DTC) Full colour Size: 210mm wide x 70mm high

#### **Position C**

- 1. Embroidery (EMB) 9 colours Size: 80mm diameter
- 2. Screen Print (SC) 1 colours Size: 60mm wide x 60mm high
- 3. Digital Transfer Clothing (DTC) Full colour Size: 80mm wide x 80mm high